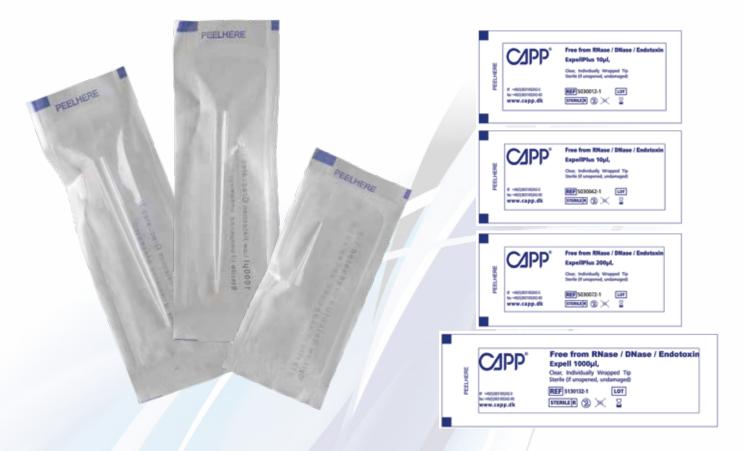

EXPellPlus individually wrapped tips are sterile. Batch number and expiration date are printed on each individual wrap.

## Cat. No.Description5030012CExpellPlus 10μL, pre-sterile, clear, bag, 5x400 pcs. individually wrapped tips5030042CExpellPlus 10μL XL, pre-sterile, long, clear, bag, 5x400 pcs. individually wrapped tips5030072CExpellPlus 200μL, pre-sterile, clear, bag, 5x400 pcs. individually wrapped tips5130132CExpell 1000μL (1250μL), pre-sterile, clear, bag, 5x200 pcs. individually wrapped tips